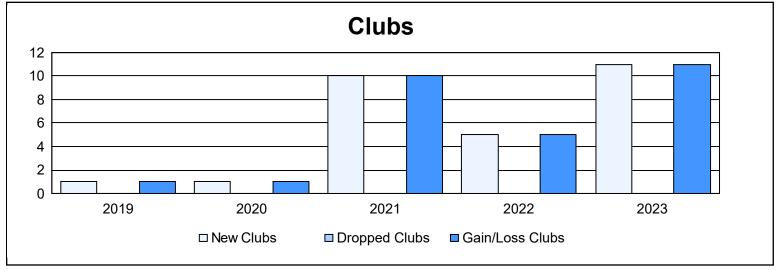

District E 1 As of June 2023 Cumulative

| Year      | New<br>Clubs | Dropped<br>Clubs | Gain/<br>Loss<br>Clubs | New<br>Members | Charter<br>Members | Reinstate<br>Members | Transfer<br>Members | Total<br>Member<br>Added | Total<br>Members<br>Dropped | Gain/<br>Loss<br>Members |
|-----------|--------------|------------------|------------------------|----------------|--------------------|----------------------|---------------------|--------------------------|-----------------------------|--------------------------|
| 2018-2019 | 1            | 0                | 1                      | 198            | 54                 | 0                    | 2                   | 254                      | 122                         | 132                      |
| 2019-2020 | 1            | 0                | 1                      | 160            | 24                 | 0                    | 6                   | 190                      | 79                          | 111                      |
| 2020-2021 | 10           | 0                | 10                     | 239            | 281                | 1                    | 4                   | 525                      | 71                          | 454                      |
| 2021-2022 | 5            | 0                | 5                      | 200            | 155                | 1                    | 1                   | 357                      | 265                         | 92                       |
| 2022-2023 | 11           | 0                | 11                     | 289            | 324                | 12                   | 4                   | 629                      | 380                         | 249                      |
| Average   | 6            | 0                | 6                      | 217            | 168                | 3                    | 3                   | 391                      | 183                         | 208                      |